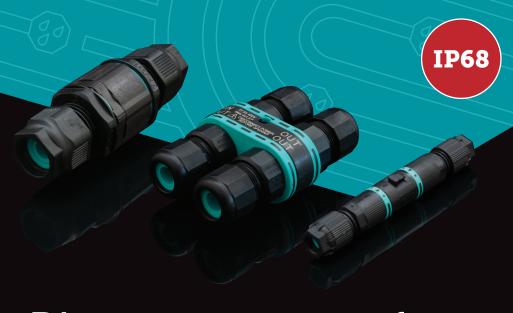

## Discover our range of **IP68** rated Weatherproof Connectors

#### **FEATURES**

SUBMERSION & HIGH PRESSURE WATER RESISTANT

**QUICK AND EASY TO INSTALL** 

RELIABLE UNDER EXTREME CONDITIONS

LARGE CABLE RANGE ACCEPTANCE

2-5 POLES AVAILABLE

TEMPERATURE RATING OF -40°C TO +125°C