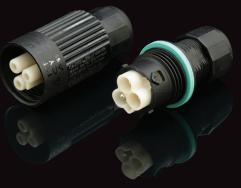

## TEEPLUG & SOCKET THK.384.03

TeePlug 3 pole Screw terminal 7mm to 12mm cable diameter, 4 mm max conductor size IP66-68 17A 400V 1 cable entry, plus.

TeePlug Powersocket 3 pole Screw terminal 7mm to 12mm cable diameter, 4 mm max conductor size IP66-68 17.5A 400V 1 cable entry.