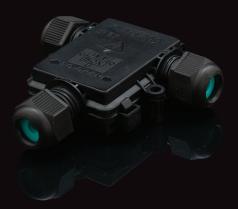

#### **MICRO TEEBOX** THB.392.A4A

Micro series power distributor, 4 pole, 1 input 3 output, sealed interconnections.

Also available in XDry anti-condensation