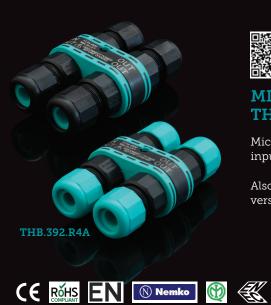

# TEETUBE 3-WAY T-SPLITTER CABLE CONNECTOR THK.390.C1A

TeeTube Mini 3 Pole Screw - end barrier contact 7mm to 13.5mm, 4 mm max conductor size IP68 32A 450V 3 cable entries.