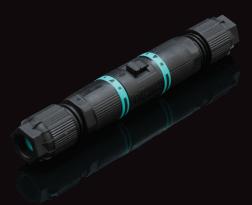

## TEETUBE IN-LINE 2-WAY CABLE CONNECTOR THK.20.BK

In-line 3 Pole Screw - end barrier contact 5mm to 13mm, 4 mm max conductor size IP68 32A 450V 2 cable entries.

## TEETUBE 2-WAY CABLE CONNECTOR THK.390.A1A

TeeTube Mini 3 Pole Screw - end barrier contact 7mm to 13.5mm, 4 mm max conductor size IP68 32A 450V 2 cable entries.

# TEETUBE 3-WAY T-SPLITTER CABLE CONNECTOR THK.390.C1A

TeeTube Mini 3 Pole Screw - end barrier contact 7mm to 13.5mm, 4 mm max conductor size IP68 32A 450V 3 cable entries.