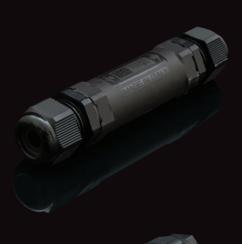

## TEETUBE IN-LINE 2-WAY CABLE CONNECTOR THK.20.BK

In-line 3 Pole Screw - end barrier contact 5mm to 13mm, 4 mm max conductor size IP68 32A 450V 2 cable entries.

## TEETUBE 2-WAY CABLE CONNECTOR THK.390.A1A

TeeTube Mini 3 Pole Screw - end barrier contact 7mm to 13.5mm, 4 mm max conductor size IP68 32A 450V 2 cable entries.