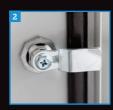

# Galvanised Steel Door Enclosures IP66 • IK10

#### Kit includes:

- External Mounting Feet & Spacers for the back plate
- Galvanised Back Plate
- Metal Lock & key2

#### **FEATURES:**

PRE-WIRED & FITTED EARTH STRAP1

METAL LOCK & KEY2

**IP66 GLAND PLATE AND GASKET** 

COMPLIANCE TO IEC 60529 & CE CERTIFIED

3 YEAR GUARANTEE AGAINST CORROSION

STAINLESS STEEL THREADED STUDS

**AVAILABLE IN 21 SIZES** 