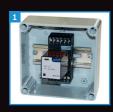

#### Kit includes:

- Pre-Cut Length of 35mm DIN Rail Section<sup>1</sup> – incl. Mounting Screws
- Galvanised Steel Component Mounting Plate (optional)