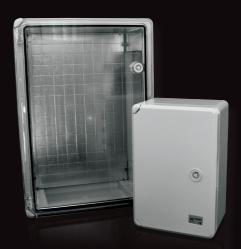

## ABS Door Enclosures IP65 • IK08

Ideal for use in sea salt air conditions and dry dust environments, ABS Door Enclosures come complete with everything you need in one kit.

# Galvanised Steel Door Enclosures IP66 • IK10