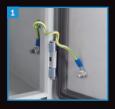

#### **FEATURES:**

PRE-WIRED & FITTED EARTH STRAP1

METAL LOCK & KEY2

**IP66 GLAND PLATE AND GASKET** 

COMPLIANCE TO IEC 60529 & CE CERTIFIED

3 YEAR GUARANTEE AGAINST CORROSION

STAINLESS STEEL THREADED STUDS