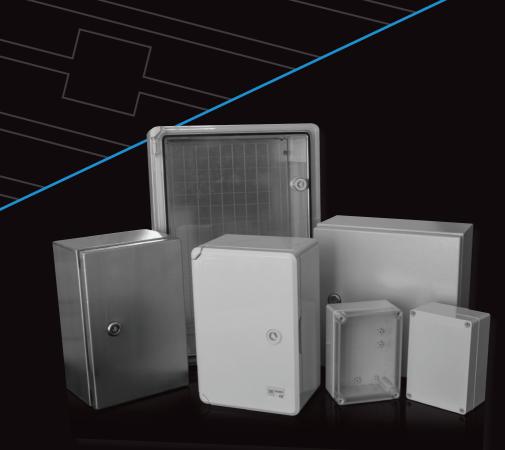

# Junction box & door enclosures

For durable, high quality, choose Hylec

## ABS Door Enclosures IP65 • IK08

Ideal for use in sea salt air conditions and dry dust environments, ABS Door Enclosures come complete with everything you need in one kit.

# Galvanised Steel Door Enclosures IP66 • IK10

## Stainless Steel Door Enclosures IP66 • IK10

Made from grade 304 Stainless Steel, each enclosure comes complete with everything you need in one kit.