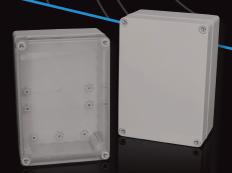

## Junction Box Enclosures IP66 • IK08

Robust, tough and durable. Hylec Junction Box Enclosures are manufactured to a very high quality.

The Hylec Junction Box is ideal for use as a cable junction box or to enclose PCBs, control  $\theta$  emech components. Available in 7 sizes.