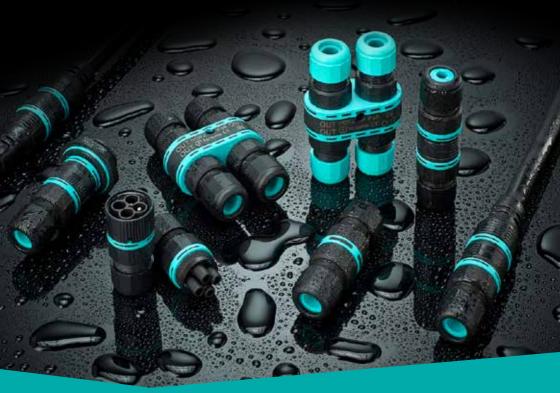

## View the Weatherproof Range of Electrical Connectors from Hylec

The Weatherproof connectors range is designed to ensure high performance connections in the most adverse conditions. Examples include: Rain, flood, tide, sand, snow, ice, industrial washes, chemicals, oil and grease.

From simple garden connections right up to projects such as lighting the night-time Malaysian Grand Prix, the Weatherproof range has a wide selection of connectors certain to meet your installation needs.