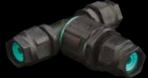

## A Weatherproof connector for every situation

2 - 6 POLES

**CURRENCY RANGE 17 - 32A** 

**VOLTAGE RANGE 250 - 500V** 

3 Cable entry Tee Tubes

3 Cable entry "Y" Style Tee Tubes

3 Cable entry, long "T" Style Tee Tubes