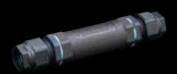

## A Weatherproof connector for every situation

2 - 6 POLES

**CURRENCY RANGE 17 - 32A** 

**VOLTAGE RANGE 250 - 500V** 

3 Cable entry Tee Tubes

3 Cable entry "Y" Style Tee Tubes

3 Cable entry, long "T" Style Tee Tubes