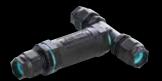

## A Weatherproof connector for every situation

2 - 6 POLES

**CURRENCY RANGE 17 - 32A** 

**VOLTAGE RANGE 250 - 500V** 

3 Cable entry Tee Tubes

3 Cable entry "Y" Style Tee Tubes

3 Cable entry, long "T" Style Tee Tubes