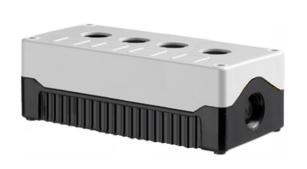

## **DESCRIPTION**

Size 4, standard base ABS material grey lid black base with 4 holes

## **ENCLOSURES FEATURES**

- · Complete with M20 cable knockouts
- 4 sizes available in Standard and deep base
- · Also available in ABS-UL94
- Unique snap-on DIN rail and flange brackets available
- Suitable for mounting control switches or enclosing printed circuit boards
- · Captive plastic screws in lid