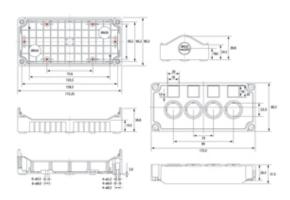

## **SPECIFICATION**

| Product Type              | Standard base                      |
|---------------------------|------------------------------------|
| Number of Holes           | 4                                  |
| Base Style                | Standard base                      |
| Base Colour               | Black                              |
| Lid Colour                | Grey                               |
| Enclosure Material        | ABS-UL94-HB                        |
| IP Rating                 | 67                                 |
| Min Temperature Rating °C | -10                                |
| Max Temperature Rating °C | 65                                 |
| Height (mm)               | 80                                 |
| Width (mm)                | 172                                |
| Depth (mm)                | 53                                 |
| Accessories Available     | Snap-on flange & DIN Rail brackets |