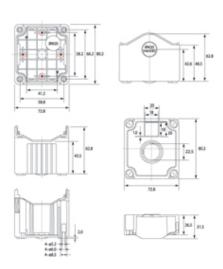

## **SPECIFICATION**

| Product Type              | Deep base                          |
|---------------------------|------------------------------------|
| Number of Holes           | 1                                  |
| Base Style                | Deep base                          |
| Base Colour               | Grey                               |
| Lid Colour                | Yellow                             |
| Enclosure Material        | Polycarbonate UL94-V0              |
| IP Rating                 | 67                                 |
| Min Temperature Rating °C | -10                                |
| Max Temperature Rating °C | 65                                 |
| Height (mm)               | 80                                 |
| Width (mm)                | 73                                 |
| Depth (mm)                | 78                                 |
| Accessories Available     | Snap-on flange & DIN Rail brackets |