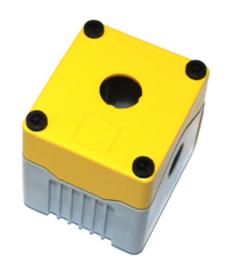

## **DESCRIPTION**

Size 1, deep base polycarbonate material yellow lid grey base with 1 hole

## **ENCLOSURES FEATURES**

- · Complete with M20 cable knockouts
- · 4 sizes available in Standard and deep base
- · Also available in ABS-UL94
- Unique snap-on DIN rail and flange brackets available
- Suitable for mounting control switches or enclosing printed circuit boards
- · Captive plastic screws in lid