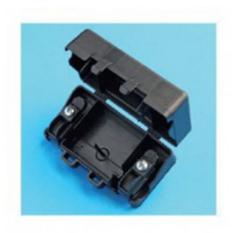

#### **DESCRIPTION**

Protection box for 3 pole terminal block, 2 cable entry 4.8-6.5mmÂ<sup>2</sup>

#### **SPECIFICATION**

| Colour                      | Black         |
|-----------------------------|---------------|
| Cable Entries               | 2             |
| Max Current (A)             | 4             |
| Max Voltage (V)             | 250           |
| Number of Poles             | 3             |
| Max Conductor Size (Sq mm)  | 2.5           |
| Minimum Cable Diameter (mm) | 4.8           |
| Maximum Cable Diameter (mm) | 6.5           |
| IP Rating                   | 44            |
| Temperature "T" Rating      | T150          |
| Body Material               | Nylon PA66 V0 |
| Fixing System               | Cable         |