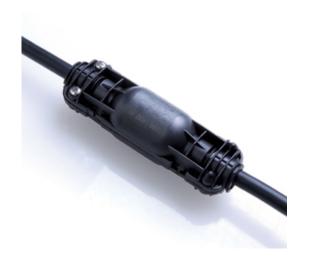

#### **DESCRIPTION**

Paguro gel connector junction box black, 2cable entry 6.5-12mm cable with 6 way terminal connection