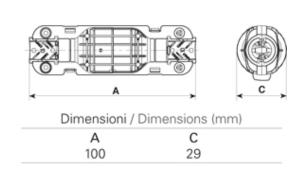

### **SPECIFICATION**

| Colour                      | Black                              |
|-----------------------------|------------------------------------|
| Length (mm)                 | 10                                 |
| Width (mm)                  | 29                                 |
| Depth (mm)                  | 29                                 |
| Cable Entries               | 2                                  |
| Max Current (A)             | 6                                  |
| Max Voltage (V)             | 24                                 |
| Number of Poles             | 6                                  |
| Max Conductor Size (Sq mm)  | 0.5                                |
| Minimum Cable Diameter (mm) | 6.5                                |
| Maximum Cable Diameter (mm) | 12                                 |
| IP Rating                   | 68                                 |
| Min Temperature Rating °C   | -30                                |
| Max Temperature Rating °C   | 130                                |
| Body Material               | Nylon PA66-V0                      |
| Fixing System               | Cable                              |
| Gel Material                | Sealing bi-component syliconic gel |
| Terminal Type               | Screw - wp                         |