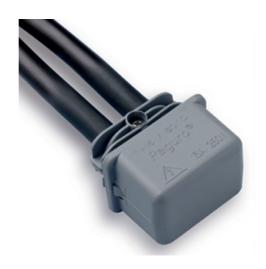

#### **DESCRIPTION**

Miniature Paguro gel connector junction box grey, 2 cable entry 8-10mm with 4 pole terminal block

#### WEATHERPROOF/WATERPROOF CONNECTORS FEATURES

- · Patented memory Gel
- · Can be rewired without renewal of internal Gel
- · IP68 Protection as standard
- · Supplied complete with connector
- Ideal for external connection applications
- The products can be buried without moisture ingress problems
- Up to 16 Amp current capability, depending on product