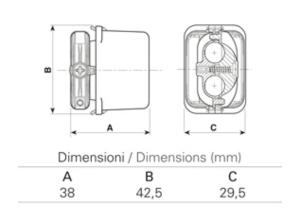

### **SPECIFICATION**

| Colour                      | Grey                               |
|-----------------------------|------------------------------------|
| Length (mm)                 | (A) 38                             |
| Width (mm)                  | (B) 42.5                           |
| Depth (mm)                  | (c) 29.5                           |
| Cable Entries               | 2                                  |
| Max Current (A)             | 16                                 |
| Max Voltage (V)             | 250                                |
| Number of Poles             | 4                                  |
| Max Conductor Size (Sq mm)  | 2.5                                |
| Minimum Cable Diameter (mm) | 8                                  |
| Maximum Cable Diameter (mm) | 10                                 |
| IP Rating                   | 68                                 |
| Min Temperature Rating °C   | -30                                |
| Max Temperature Rating °C   | 130                                |
| Body Material               | Nylon PA66-RV                      |
| Fixing System               | Cable                              |
| Gel Material                | Sealing bi-component syliconic gel |
| Terminal Type               | Screw - wp                         |