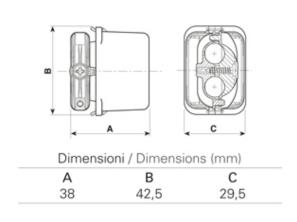

#### **SPECIFICATION**

| Colour                      | Grey                               |
|-----------------------------|------------------------------------|
| Length (mm)                 | (A) 38                             |
| Width (mm)                  | (B) 42.5                           |
| Depth (mm)                  | (c) 29.5                           |
| Cable Entries               | 2                                  |
| Max Current (A)             | 16                                 |
| Max Voltage (V)             | 250                                |
| Number of Poles             | 3                                  |
| Max Conductor Size (Sq mm)  | 2.5                                |
| Minimum Cable Diameter (mm) | 8                                  |
| Maximum Cable Diameter (mm) | 10                                 |
| IP Rating                   | 68                                 |
| Min Temperature Rating °C   | -30                                |
| Max Temperature Rating °C   | 130                                |
| Body Material               | Nylon PA66-RV                      |
| Fixing System               | Cable                              |
| Gel Material                | Sealing bi-component syliconic gel |
| Terminal Type               | Screw - wp                         |