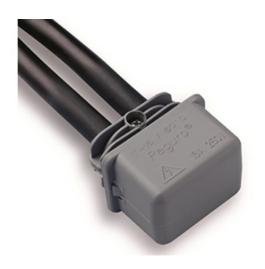

#### **DESCRIPTION**

Miniature Paguro gel connector junction box grey, 2 cable entry 8-10mm with 3 pole terminal block