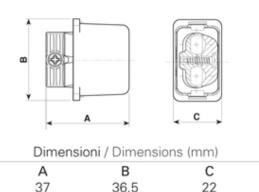

#### **SPECIFICATION**

| Colour                      | Black                              |
|-----------------------------|------------------------------------|
| Length (mm)                 | (A) 37                             |
| Width (mm)                  | (c) 22                             |
| Depth (mm)                  | (B) 36.5                           |
| Cable Entries               | 2                                  |
| Max Current (A)             | 16                                 |
| Max Voltage (V)             | 250                                |
| Number of Poles             | 2                                  |
| Max Conductor Size (Sq mm)  | 2.5                                |
| Minimum Cable Diameter (mm) | 6                                  |
| Maximum Cable Diameter (mm) | 8                                  |
| IP Rating                   | 68                                 |
| Min Temperature Rating °C   | -30                                |
| Max Temperature Rating °C   | 130                                |
| Body Material               | Nylon PA66-RV                      |
| Fixing System               | Cable                              |
| Gel Material                | Sealing bi-component syliconic gel |
| Terminal Type               | Screw - wp                         |