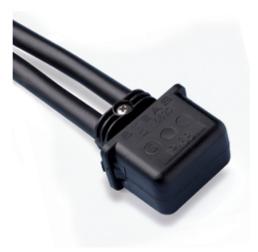

## DESCRIPTION

Miniature Paguro gel connector junction box black, 2 cable entry 6-8mm with 2 pole terminal block

## WEATHERPROOF/WATERPROOF CONNECTORS FEATURES

- Patented memory Gel
- · Can be rewired without renewal of internal Gel
- IP68 Protection as standard
- Supplied complete with connector
- Ideal for external connection applications
- · The products can be buried without moisture ingress problems
- Up to 16 Amp current capability, depending on product