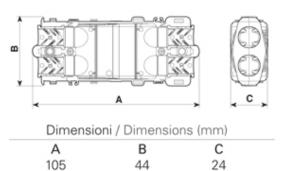

#### **SPECIFICATION**

| Colour                      | Black                              |
|-----------------------------|------------------------------------|
| Length (mm)                 | 105                                |
| Width (mm)                  | 44                                 |
| Depth (mm)                  | 24                                 |
| Cable Entries               | 4                                  |
| Max Current (A)             | 16                                 |
| Max Voltage (V)             | 250                                |
| Number of Poles             | 3                                  |
| Max Conductor Size (Sq mm)  | 4                                  |
| Minimum Cable Diameter (mm) | 6.5                                |
| Maximum Cable Diameter (mm) | 12                                 |
| IP Rating                   | 68                                 |
| Min Temperature Rating °C   | -30                                |
| Max Temperature Rating °C   | 130                                |
| Body Material               | Nylon PA66-RV V0                   |
| Fixing System               | Cable                              |
| Gel Material                | Sealing bi-component syliconic gel |
| Terminal Type               | Screw - wp                         |