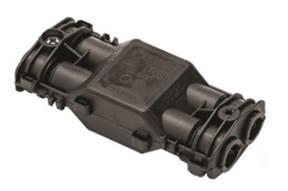

### DESCRIPTION

Paguro gel connector junction box black, 4 cable entry 6.5-12mm cable with 3 pole terminal block

## WEATHERPROOF/WATERPROOF CONNECTORS FEATURES

- Patented memory Gel
- · Can be rewired without renewal of internal Gel
- IP68 Protection as standard
- · Supplied complete with connector
- · Ideal for external connection applications
- · The products can be buried without moisture ingress problems
- Up to 16 Amp current capability, depending on product