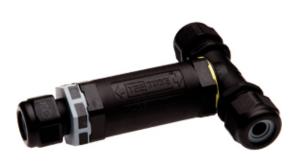

### DESCRIPTION

TeeTube with innovative cable gland, 6 Pole Screw - end barrier contact 7mm to 13.5mm on one gland 10.5mm to 14mm on the other, 4 mm max conducter size IP68 32A 450V 3 cable entries

#### **SPECIFICATION**

| Cable Entries                         | 3                           |
|---------------------------------------|-----------------------------|
| Max Current (A)                       | 32                          |
| Max Voltage (V)                       | 450                         |
| Number of Poles                       | 6                           |
| Max Conductor Size (Sq mm)            | 4                           |
| Minimum Cable Diameter (mm)           | 7                           |
| Maximum Cable Diameter (mm)           | 13.5                        |
| Secondary Maximum Cable Diameter (mm) | 14                          |
| Secondary Minimum Cable Diameter (mm) | 10.5                        |
| IP Rating                             | 68                          |
| Min Temperature Rating °C             | -40                         |
| Max Temperature Rating °C             | 125                         |
| Temperature "T" Rating                | T125                        |
| Body Material                         | PA66 / TPE                  |
| Fixing System                         | Cable                       |
| Terminal Type                         | Screw - end barrier contact |