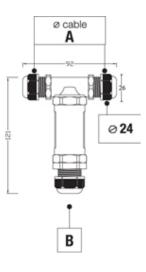

### DESCRIPTION

TeeTube with innovative cable gland, 6 Pole Screw - end barrier contact 7mm to 13.5mm on one gland 10.5mm to 14mm on the other, 4 mm max conducter size IP68 32A 450V 3 cable entries

#### **SPECIFICATION**

| Cable Entries                         | 3                           |
|---------------------------------------|-----------------------------|
| Max Current (A)                       | 32                          |
| Max Voltage (V)                       | 450                         |
| Number of Poles                       | 6                           |
| Max Conductor Size (Sq mm)            | 4                           |
| Minimum Cable Diameter (mm)           | 7                           |
| Maximum Cable Diameter (mm)           | 13.5                        |
| Secondary Maximum Cable Diameter (mm) | 14                          |
| Secondary Minimum Cable Diameter (mm) | 10.5                        |
| IP Rating                             | 68                          |
| Min Temperature Rating °C             | -40                         |
| Max Temperature Rating °C             | 125                         |
| Temperature "T" Rating                | T125                        |
| Body Material                         | PA66 / TPE                  |
| Fixing System                         | Cable                       |
| Terminal Type                         | Screw - end barrier contact |