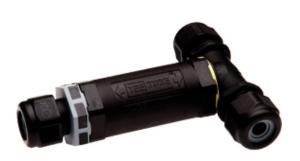

### DESCRIPTION

TeeTube with innovative cable gland, 5 Pole Screw - end barrier contact 7mm to 13.5mm on one gland 7mm to 10.5mm on the other gland, 4 mm max conducter size IP68 32A 450V 3 cable entries

#### **SPECIFICATION**

| Cable Entries                         | 3                           |
|---------------------------------------|-----------------------------|
| Max Current (A)                       | 32                          |
| Max Voltage (V)                       | 450                         |
| Number of Poles                       | 5                           |
| Max Conductor Size (Sq mm)            | 4                           |
| Minimum Cable Diameter (mm)           | 7                           |
| Maximum Cable Diameter (mm)           | 13.5                        |
| Secondary Maximum Cable Diameter (mm) | 10.5                        |
| Secondary Minimum Cable Diameter (mm) | 7                           |
| IP Rating                             | 68                          |
| Min Temperature Rating °C             | -40                         |
| Max Temperature Rating °C             | 125                         |
| Temperature "T" Rating                | T125                        |
| Body Material                         | PA66 / TPE                  |
| Fixing System                         | Cable                       |
| Terminal Type                         | Screw - end barrier contact |