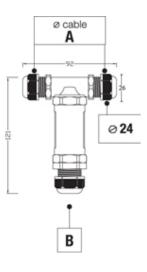

### DESCRIPTION

TeeTube with innovative cable gland, 5 Pole Screw - end barrier contact 7mm to 13.5mm on one gland 7mm to 10.5mm on the other gland, 4 mm max conducter size IP68 32A 450V 3 cable entries

#### **SPECIFICATION**

| Cable Entries                         | 3                           |
|---------------------------------------|-----------------------------|
| Max Current (A)                       | 32                          |
| Max Voltage (V)                       | 450                         |
| Number of Poles                       | 5                           |
| Max Conductor Size (Sq mm)            | 4                           |
| Minimum Cable Diameter (mm)           | 7                           |
| Maximum Cable Diameter (mm)           | 13.5                        |
| Secondary Maximum Cable Diameter (mm) | 10.5                        |
| Secondary Minimum Cable Diameter (mm) | 7                           |
| IP Rating                             | 68                          |
| Min Temperature Rating °C             | -40                         |
| Max Temperature Rating °C             | 125                         |
| Temperature "T" Rating                | T125                        |
| Body Material                         | PA66 / TPE                  |
| Fixing System                         | Cable                       |
| Terminal Type                         | Screw - end barrier contact |