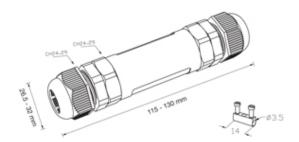

#### **DESCRIPTION**

TeeTube M25 In-line 2 Pole Screw - wp 14mm to 17mm, 4 mm max conducter size IP68 32A 450V 2 cable entries