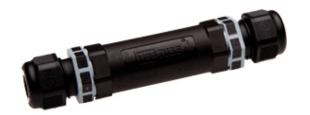

#### **DESCRIPTION**

TeeTube M25 In-line 2 Pole Screw - wp 14mm to 17mm, 4 mm max conducter size IP68 32A 450V 2 cable entries