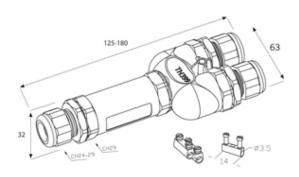

#### **DESCRIPTION**

TeeTube Mini with innovative cable gland 3 Pole Screw - end barrier contact 10.5mm to 14mm on one gland 14mm to 17mm on the other 2 glands, 4 mm max conducter size IP68 32A 250V 3 cable entries

#### **SPECIFICATION**

| 3                           |
|-----------------------------|
| 32                          |
| 250                         |
| 3                           |
| 4                           |
| 10.5                        |
| 17                          |
| 68                          |
| -40                         |
| 125                         |
| T125                        |
| PA66 / TPE                  |
| Cable                       |
| Screw - end barrier contact |
|                             |