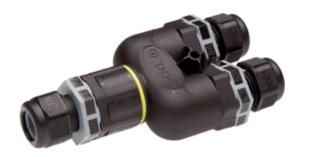

#### **DESCRIPTION**

TeeTube Mini with innovative cable gland 3 Pole Screw - end barrier contact 10.5mm to 14mm on one gland 14mm to 17mm on the other 2 glands, 4 mm max conducter size IP68 32A 250V 3 cable entries