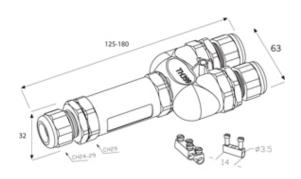

#### **DESCRIPTION**

TeeTube with innovative cable gland 4 Pole Screw - wp contact 10.5mm to 14mm on one gland 14mm to 17mm on the other 2 glands, 4 mm max conducter size IP68 32A 250V 3 cable entries

#### **SPECIFICATION**

| Cable Entries               | 3          |
|-----------------------------|------------|
| Max Current (A)             | 24         |
| Max Voltage (V)             | 250        |
| Number of Poles             | 4          |
| Max Conductor Size (Sq mm)  | 2.5        |
| Minimum Cable Diameter (mm) | 10.5       |
| Maximum Cable Diameter (mm) | 17         |
| IP Rating                   | 68         |
| Min Temperature Rating °C   | -40        |
| Max Temperature Rating °C   | 125        |
| Temperature "T" Rating      | T125       |
| Body Material               | PA66 / TPE |
| Fixing System               | Cable      |
| Terminal Type               | Screw - wp |