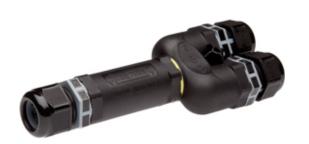

# **TeeTube**

#### **DESCRIPTION**

TeeTube with innovative cable gland 4 Pole Screw - wp contact 10.5mm to 14mm on one gland 14mm to 17mm on the other 2 glands, 4 mm max conducter size IP68 32A 250V 3 cable entries