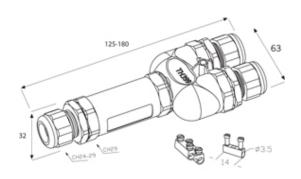

#### **DESCRIPTION**

TeeTube with innovative cable gland 4 Pole Screw - wp contact 10.5mm to 14mm, 4 mm max conducter size IP68 32A 250V 3 cable entries

### **SPECIFICATION**

| 3          |
|------------|
| 24         |
| 250        |
| 4          |
| 2.5        |
| 10.5       |
| 14         |
| 68         |
| -40        |
| 125        |
| T125       |
| PA66 / TPE |
| Cable      |
| Screw - wp |
|            |