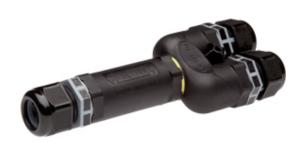

#### **DESCRIPTION**

TeeTube with innovative cable gland 4 Pole Screw - wp contact 10.5mm to 14mm, 4 mm max conducter size IP68 32A 250V 3 cable entries