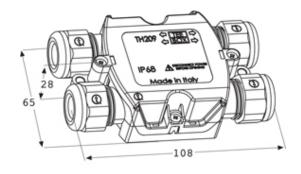

### DESCRIPTION

TeeBox 7mm to 14mm cable max IP68 rated Screw fixing 4 cable entries

#### **SPECIFICATION**

| Cable Entries               | 4                                                    |
|-----------------------------|------------------------------------------------------|
| Max Current (A)             | 16                                                   |
| Minimum Cable Diameter (mm) | 7                                                    |
| Maximum Cable Diameter (mm) | 14                                                   |
| IP Rating                   | 68                                                   |
| Min Temperature Rating °C   | -40                                                  |
| Max Temperature Rating °C   | 125                                                  |
| Temperature "T" Rating      | T85                                                  |
| Body Material               | PA66 / SEBS/ TPE                                     |
| Comments                    | Photo is representative of product, see line drawing |
| Fixing System               | Screw                                                |