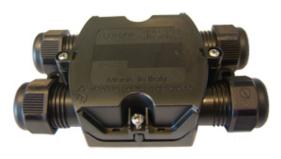

### DESCRIPTION

TeeBox 7mm to 14mm cable max IP68 rated Screw fixing 4 cable entries

#### **SPECIFICATION**

| Cable Entries               | 4                                                    |
|-----------------------------|------------------------------------------------------|
| Max Current (A)             | 16                                                   |
| Minimum Cable Diameter (mm) | 7                                                    |
| Maximum Cable Diameter (mm) | 14                                                   |
| IP Rating                   | 68                                                   |
| Min Temperature Rating °C   | -40                                                  |
| Max Temperature Rating °C   | 125                                                  |
| Temperature "T" Rating      | T85                                                  |
| Body Material               | PA66 / SEBS/ TPE                                     |
| Comments                    | Photo is representative of product, see line drawing |
| Fixing System               | Screw                                                |