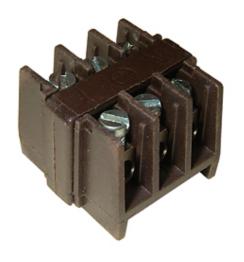

#### **DESCRIPTION**

3 Pole TeeBlock screw- wp terminal, max temp 200°C 32A 450V

### **SPECIFICATION**

| Max Current (A)            | 24         |
|----------------------------|------------|
| Max Voltage (V)            | 450        |
| Number of Poles            | 3          |
| Max Conductor Size (Sq mm) | 2.5        |
| Min Temperature Rating °C  | -40        |
| Max Temperature Rating °C  | 200        |
| Temperature "T" Rating     | T200       |
| Body Material              | PPS        |
| Terminal Type              | Screw - wp |