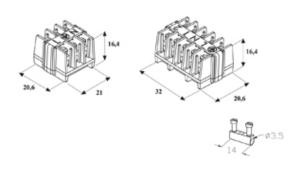

#### **DESCRIPTION**

3 Pole TeeBlock screw- wp terminal, max temp 200°C 32A 450V

### **SPECIFICATION**

| Max Current (A)            | 24         |
|----------------------------|------------|
| Max Voltage (V)            | 450        |
| Number of Poles            | 3          |
| Max Conductor Size (Sq mm) | 2.5        |
| Min Temperature Rating °C  | -40        |
| Max Temperature Rating °C  | 200        |
| Temperature "T" Rating     | T200       |
| Body Material              | PPS        |
| Terminal Type              | Screw - wp |