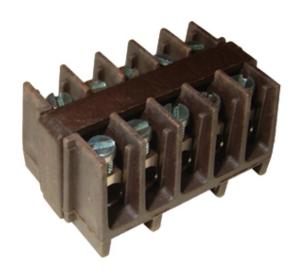

#### **DESCRIPTION**

5 Pole TeeBlock screw- wp terminal, max temp 200°C 32A 450V

#### **SPECIFICATION**

| Max Current (A)            | 24         |
|----------------------------|------------|
| Max Voltage (V)            | 450        |
| Number of Poles            | 5          |
| Max Conductor Size (Sq mm) | 2.5        |
| Min Temperature Rating °C  | -40        |
| Max Temperature Rating °C  | 200        |
| Temperature "T" Rating     | T200       |
| Body Material              | PPS        |
| Terminal Type              | Screw - wp |