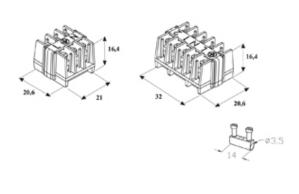

#### **SPECIFICATION**

| Max Current (A)            | 24         |
|----------------------------|------------|
| Max Voltage (V)            | 450        |
| Number of Poles            | 5          |
| Max Conductor Size (Sq mm) | 2.5        |
| Min Temperature Rating °C  | -40        |
| Max Temperature Rating °C  | 200        |
| Temperature "T" Rating     | T200       |
| Body Material              | PPS        |
| Terminal Type              | Screw - wp |