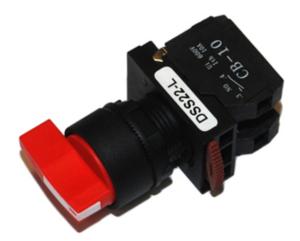

# **Switches**

### Range: Switches and Lamps

Order Code: DSS22-L111R



#### DESCRIPTION

Long shaft 2 position spring return selector 1a 1b red cap

#### SWITCHES AND LAMPS FEATURES

- Non Illuminated push button switches available with 12 different heads
- All switches complete with 1 NO and 1 NC contact blocks
- Mechanical life 1 million operations
- Contact material Silver Bifurcated and serrated
- Contact rating AC12 Resistive / AC15 Electromagnetic 240V (3A) / 415V (1.5A)
- · Choice Of Cap colours
- Insulation resistance >100MOhm @ 500VDC
- · Different voltage ratings are available
- Operating Temperature -10 to +65°C

Features may vary by product throughout the range.

Subject to technical modification without notice. Typographical and other errors do not justify claim for damages.

### MAKING THE **RIGHT** CONNECTIONS

## **hylec**

#### SPECIFICATIO