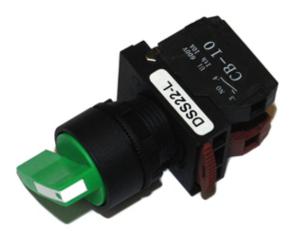

#### DESCRIPTION

Long shaft 2 position spring return selector 1a 1b green cap

#### SPECIFICATION

| Button Head Material                | Polycarb VO                           |
|-------------------------------------|---------------------------------------|
| Body Material                       | PA66 + 15% GF-VO                      |
| Locknut Material                    | PA66 V2 +15%GF                        |
| Button Head Lamp Colour             | Green                                 |
| Number of Contact Blocks            | 2                                     |
| Selector Switch Positions           | 2 Position Spring Return 90 Degree    |
| Shaft Style                         | Standard                              |
| Max Wire Size Single Strand (Sq mm) | 2.5                                   |
| Max Wire Size Multi Strand (Sq mm)  | 1.5                                   |
| Min Temperature Rating °C           | -10                                   |
| Max Temperature Rating °C           | 65                                    |
| Panel Hole Size                     | 22.5mm                                |
| IP Rating                           | 56                                    |
| Product Sub Type                    | Long shaft 2 and 3 positions          |
| Product Type                        | Selector and non-illuminated switches |
| Terminal Type                       | Screw clamp                           |