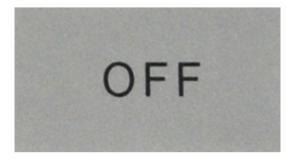

# Accessories

### Range: Switches and Lamps

Order Code: DPB22-01C02



#### DESCRIPTION

Standard legend code OFF

#### SWITCHES AND LAMPS FEATURES

- Non Illuminated push button switches available with 12 different heads
- All switches complete with 1 NO and 1 NC contact blocks
- Mechanical life 1 million operations
- Contact material Silver Bifurcated and serrated
- Contact rating AC12 Resistive / AC15 Electromagnetic 240V (3A) / 415V (1.5A)
- · Choice Of Cap colours
- Insulation resistance >100MOhm @ 500VDC
- · Different voltage ratings are available
- Operating Temperature -10 to +65°C

Features may vary by product throughout the range.

Subject to technical modification without notice. Typographical and other errors do not justify claim for damages.

### MAKING THE **RIGHT** CONNECTIONS

## **hylec**



MAKING THE **RIGHT** CONNECTIONS **WWW.HYLEC-APL.