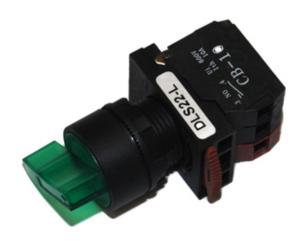

## Range: Switches and Lamps

Order Code: DLS22-L111G

#### **DESCRIPTION**

Long shaft 2 position spring return 1a 1b green

### **SPECIFICATION**

| Button Head Material                | Polycarb VO                           |
|-------------------------------------|---------------------------------------|
| Body Material                       | PA66 + 15% GF-VO                      |
| Locknut Material                    | PA66 V2 +15%GF                        |
| Button Head Lamp Colour             | Green                                 |
| Number of Contact Blocks            | 2                                     |
| Selector Switch Positions           | 2 Position Spring Return 90 Degree    |
| Shaft Style                         | Standard                              |
| Max Wire Size Single Strand (Sq mm) | 2.5                                   |
| Max Wire Size Multi Strand (Sq mm)  | 1.5                                   |
| Min Temperature Rating °C           | -10                                   |
| Max Temperature Rating °C           | 65                                    |
| Panel Hole Size                     | 22.5mm                                |
| IP Rating                           | 56                                    |
| Product Sub Type                    | Long shaft 2 and 3 positions          |
| Product Type                        | Selector and non-illuminated switches |
| Terminal Type                       | Screw clamp                           |