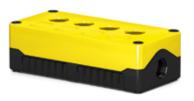

#### DESCRIPTION

Size 4, standard base ABS material yellow lid black base with 4 holes

#### **ENCLOSURES FEATURES**

- Complete with M20 cable knockouts
- · 4 sizes available in Standard and deep base
- Also available in ABS-UL94
- Unique snap-on DIN rail and flange brackets available
- · Suitable for mounting control switches or enclosing printed circuit boards
- · Captive plastic screws in lid