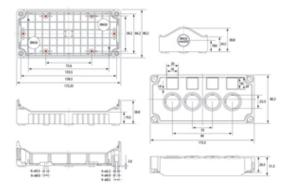

#### SPECIFICATION

| Product Type              | Standard base                      |
|---------------------------|------------------------------------|
| Number of Holes           | 4                                  |
| Base Style                | Standard base                      |
| Base Colour               | Black                              |
| Lid Colour                | Yellow                             |
| Enclosure Material        | ABS-UL94-HB                        |
| IP Rating                 | 67                                 |
| Min Temperature Rating °C | -10                                |
| Max Temperature Rating °C | 65                                 |
| Height (mm)               | 80                                 |
| Width (mm)                | 172                                |
| Depth (mm)                | 53                                 |
| Accessories Available     | Snap-on flange & DIN Rail brackets |