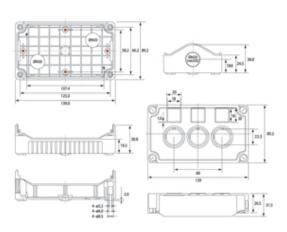

## **SPECIFICATION**

| Product Type              | Standard base                      |
|---------------------------|------------------------------------|
| Number of Holes           | 3                                  |
| Base Style                | Standard base                      |
| Base Colour               | Black                              |
| Lid Colour                | Yellow                             |
| Enclosure Material        | ABS-UL94-HB                        |
| IP Rating                 | 67                                 |
| Min Temperature Rating °C | -10                                |
| Max Temperature Rating °C | 65                                 |
| Height (mm)               | 80                                 |
| Width (mm)                | 139                                |
| Depth (mm)                | 53                                 |
| Accessories Available     | Snap-on flange & DIN Rail brackets |