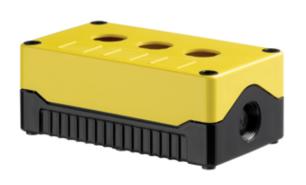

## **DESCRIPTION**

Size 3, standard base ABS material yellow lid black base with 3 holes

## **SPECIFICATION**

| Product Type              | Standard base                      |
|---------------------------|------------------------------------|
| Number of Holes           | 3                                  |
| Base Style                | Standard base                      |
| Base Colour               | Black                              |
| Lid Colour                | Yellow                             |
| Enclosure Material        | ABS-UL94-HB                        |
| IP Rating                 | 67                                 |
| Min Temperature Rating °C | -10                                |
| Max Temperature Rating °C | 65                                 |
| Height (mm)               | 80                                 |
| Width (mm)                | 139                                |
| Depth (mm)                | 53                                 |
| Accessories Available     | Snap-on flange & DIN Rail brackets |