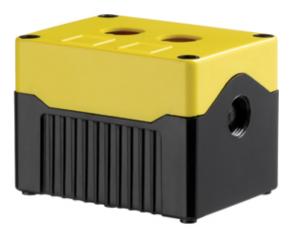

#### DESCRIPTION

Size 2, deep base ABS material yellow lid black base with 2 holes

#### **ENCLOSURES FEATURES**

- · Complete with M20 cable knockouts
- 4 sizes available in Standard and deep base
- Also available in ABS-UL94
- Unique snap-on DIN rail and flange brackets available
- · Suitable for mounting control switches or enclosing printed circuit boards
- · Captive plastic screws in lid