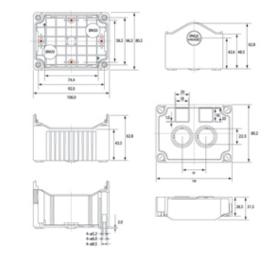

#### SPECIFICATION

| Product Type              | Deep base                          |
|---------------------------|------------------------------------|
| Number of Holes           | 2                                  |
| Base Style                | Deep base                          |
| Base Colour               | Black                              |
| Lid Colour                | Yellow                             |
| Enclosure Material        | ABS-UL94-HB                        |
| IP Rating                 | 67                                 |
| Min Temperature Rating °C | -10                                |
| Max Temperature Rating °C | 65                                 |
| Height (mm)               | 80                                 |
| Width (mm)                | 106                                |
| Depth (mm)                | 78                                 |
| Accessories Available     | Snap-on flange & DIN Rail brackets |