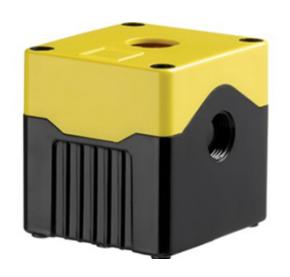

## Rectangular Enclosures/Junction Boxes

Range: Enclosures

Order Code: EJB-CSA-08-08-08-BY (DE01D-A-YB-1)

## **DESCRIPTION**

Size 1, deep base ABS material yellow lid black base with 1 hole

## **ENCLOSURES FEATURES**

- · Complete with M20 cable knockouts
- · 4 sizes available in Standard and deep base
- · Also available in ABS-UL94
- Unique snap-on DIN rail and flange brackets available
- Suitable for mounting control switches or enclosing printed circuit boards
- · Captive plastic screws in lid