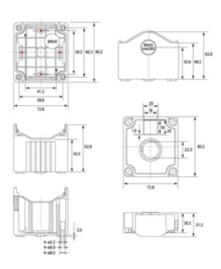

## **SPECIFICATION**

| Product Type              | Deep base                          |
|---------------------------|------------------------------------|
| Number of Holes           | 1                                  |
| Base Style                | Deep base                          |
| Base Colour               | Black                              |
| Lid Colour                | Yellow                             |
| Enclosure Material        | ABS-UL94-HB                        |
| IP Rating                 | 67                                 |
| Min Temperature Rating °C | -10                                |
| Max Temperature Rating °C | 65                                 |
| Height (mm)               | 80                                 |
| Width (mm)                | 73                                 |
| Depth (mm)                | 78                                 |
| Accessories Available     | Snap-on flange & DIN Rail brackets |