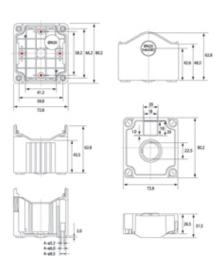

## **SPECIFICATION**

| Product Type              | Deep base                          |
|---------------------------|------------------------------------|
| Number of Holes           | 1                                  |
| Base Style                | Deep base                          |
| Base Colour               | Black                              |
| Lid Colour                | Grey                               |
| Enclosure Material        | ABS-UL94-HB                        |
| IP Rating                 | 67                                 |
| Min Temperature Rating °C | -10                                |
| Max Temperature Rating °C | 65                                 |
| Height (mm)               | 80                                 |
| Width (mm)                | 73                                 |
| Depth (mm)                | 78                                 |
| Accessories Available     | Snap-on flange & DIN Rail brackets |