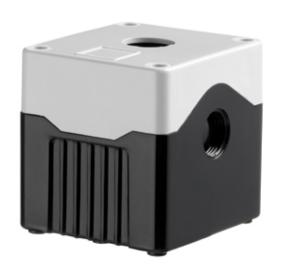

## **DESCRIPTION**

Size 1, deep base ABS material grey lid black base with 1 hole

## **ENCLOSURES FEATURES**

- · Complete with M20 cable knockouts
- · 4 sizes available in Standard and deep base
- · Also available in ABS-UL94
- Unique snap-on DIN rail and flange brackets available
- Suitable for mounting control switches or enclosing printed circuit boards
- · Captive plastic screws in lid