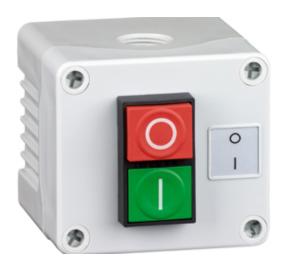

## Dual Pushbutton, Single Switch Housing

Range: Control Stations

Order Code: SCS-PED-GG-RGX (2DE.01.10AG)

\*Enclosure only except 1DE .SP series where D includes actuator height

## **DESCRIPTION**

Grey cover, grey base, double push button red/green

## **CONTROL STATIONS FEATURES**

- · Customised control station service available please ask for details.
- Insulation resistance >100MOhm @ 500VDC
- Enclosures sealed up to IP56
- · Unique snap on Din Rail and Flange brackets
- · Dust & waterproof for short-term submersion
- 4 sizes available! Accepting 1-4 push button switches
- · 2 contact blocks fitted as standard
- · Different voltage ratings are available
- Contact material Silver Bifurcated and serrated
- Operating Temperature -10 to +65°C
- Contact rating AC12 Resistive / AC15 Electromagnetic 240V (3A) / 415V (1.5A)
- Mechanical life 1 million operations

## **SPECIFICATION**

| Accessories Available     | DIN rail and flange snap-on brackets             |
|---------------------------|--------------------------------------------------|
| Base Colour               | Grey                                             |
| Base Style                | Deep base                                        |
| Depth (mm)                | 78                                               |
| Enclosure Material        | ABS-UL94-HB                                      |
| Height (mm)               | 80                                               |
| IP Rating                 | IP56                                             |
| Lid Colour                | Grey                                             |
| Min Temperature Rating °C | -10                                              |
| Max Temperature Rating °C | 65                                               |
| Number of Switches        | 1                                                |
| Size (mm)                 | 80x73x78                                         |
| Switch 1 Legend Sticker   | 01                                               |
| Switch 1 Style            | Pushbutton non-illuminated                       |
| Switch 1 Substyle         | Dual pushbutton red/green, single switch housing |
| Width (mm)                | 73                                               |