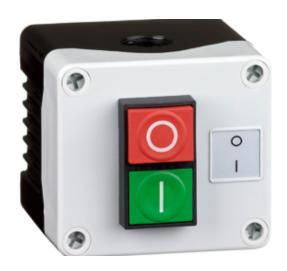

## Dual Pushbutton, Single Switch Housing

Range: Control Stations

Order Code: SCS-PED-BG-RGX (2DE.01.10AB)

\*Enclosure only except 1DE .SP series where D includes actuator height

## **DESCRIPTION**

Grey cover, black base, double push button red/green

## **CONTROL STATIONS FEATURES**

- Customised control station service available please ask for details.
- Insulation resistance >100MOhm @ 500VDC
- Enclosures sealed up to IP56
- · Unique snap on Din Rail and Flange brackets
- · Dust & waterproof for short-term submersion
- 4 sizes available! Accepting 1-4 push button switches
- · 2 contact blocks fitted as standard
- Different voltage ratings are available
- Contact material Silver Bifurcated and serrated
- Operating Temperature -10 to +65°C
- Contact rating AC12 Resistive / AC15 Electromagnetic 240V (3A) / 415V (1.5A)
- Mechanical life 1 million operations

## **SPECIFICATION**

| Accessories Available     | DIN rail and flange snap-on brackets             |
|---------------------------|--------------------------------------------------|
| Base Colour               | Black                                            |
| Base Style                | Deep base                                        |
| Depth (mm)                | 78                                               |
| Enclosure Material        | ABS-UL94-HB                                      |
| Height (mm)               | 80                                               |
| IP Rating                 | IP56                                             |
| Lid Colour                | Grey                                             |
| Min Temperature Rating °C | -10                                              |
| Max Temperature Rating °C | 65                                               |
| Number of Switches        | 1                                                |
| Size (mm)                 | 80x73x78                                         |
| Switch 1 Legend Sticker   | 01                                               |
| Switch 1 Style            | Pushbutton non-illuminated                       |
| Switch 1 Substyle         | Dual pushbutton red/green, single switch housing |
| Width (mm)                | 73                                               |