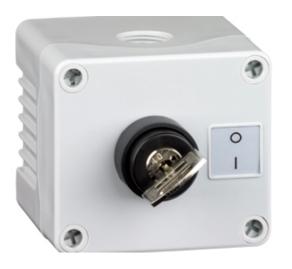

## **Range: Control Stations**

Order Code: 2DE.01.09AG

Key 2 position selector, grey cover.

\*Enclosure only except 1DE .SP series where D includes actuator height

### **CONTROL STATIONS FEATURES**

- Customised control station service available please ask for details.
- Insulation resistance >100MOhm @ 500VDC
- · Enclosures sealed up to IP56
- Unique snap on Din Rail and Flange brackets
- Dust & waterproof for short-term submersion
- 4 sizes available! Accepting 1-4 push button switches
- 2 contact blocks fitted as standard
- Different voltage ratings are available
- · Contact material Silver Bifurcated and serrated
- Operating Temperature -10 to +65°C
- Contact rating AC12 Resistive / AC15 Electromagnetic 240V (3A) / 415V (1.5A)
- Mechanical life 1 million operations

### SPECIFICATION

| Accessories Available     | DIN rail and flange snap-on brackets |
|---------------------------|--------------------------------------|
| Base Colour               | Grey                                 |
| Base Style                | Deep Base                            |
| Depth (mm)                | 78                                   |
| Enclosure Material        | ABS-UL94-HB                          |
| Height (mm)               | 80                                   |
| IP Rating                 | IP56                                 |
| Lid Colour                | Grey                                 |
| Min Temperature Rating °C | -10                                  |
| Max Temperature Rating °C | 65                                   |
| Number of Switches        | 1                                    |
| Size (mm)                 | 80x73x78                             |
| Switch 1 Legend Sticker   | 01                                   |
| Switch 1 Style            | Key Selector switch                  |
| Switch 1 Substyle         | 2 position selector                  |
| Width (mm)                | 73                                   |