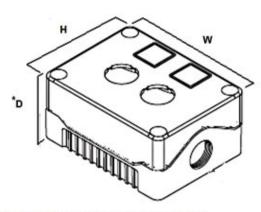

## Range: Control Stations

Order Code: 2DE.01.09AB

\*Enclosure only except 1DE .SP series where D includes actuator height

### **SPECIFICATION**

| Accessories Available     | DIN rail and flange snap-on brackets |
|---------------------------|--------------------------------------|
| Base Colour               | Black                                |
| Base Style                | Deep Base                            |
| Depth (mm)                | 78                                   |
| Enclosure Material        | ABS-UL94-HB                          |
| Height (mm)               | 80                                   |
| IP Rating                 | IP56                                 |
| Lid Colour                | Grey                                 |
| Min Temperature Rating °C | -10                                  |
| Max Temperature Rating °C | 65                                   |
| Number of Switches        | 1                                    |
| Size (mm)                 | 80x73x78                             |
| Switch 1 Legend Sticker   | 01                                   |
| Switch 1 Style            | Key Selector switch                  |
| Switch 1 Substyle         | 2 position selector                  |
| Width (mm)                | 73                                   |