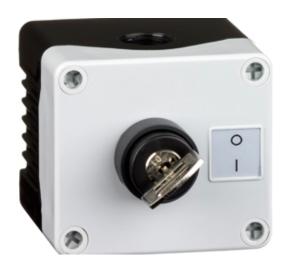

#### **DESCRIPTION**

Key 2 position selector, grey cover.

#### **CONTROL STATIONS FEATURES**

- Customised control station service available please ask for details.
- Insulation resistance >100MOhm @ 500VDC
- Enclosures sealed up to IP56
- Unique snap on Din Rail and Flange brackets
- Dust & waterproof for short-term submersion
- 4 sizes available! Accepting 1-4 push button switches
- · 2 contact blocks fitted as standard
- · Different voltage ratings are available
- Contact material Silver Bifurcated and serrated
- Operating Temperature -10 to +65°C
- Contact rating AC12 Resistive / AC15 Electromagnetic 240V (3A) / 415V (1.5A)
- · Mechanical life 1 million operations