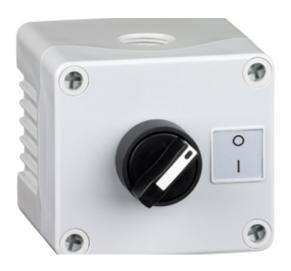

#### **DESCRIPTION**

Standard lever 2 position selector, grey cover, deep grey base.

### **SPECIFICATION**

| Accessories Available     | DIN rail and flange snap-on brackets |
|---------------------------|--------------------------------------|
| Base Colour               | Grey                                 |
| Base Style                | Deep Base                            |
| Depth (mm)                | 78                                   |
| Enclosure Material        | ABS-UL94-HB                          |
| Height (mm)               | 80                                   |
| IP Rating                 | IP56                                 |
| Lid Colour                | Grey                                 |
| Min Temperature Rating °C | -10                                  |
| Max Temperature Rating °C | 65                                   |
| Number of Switches        | 1                                    |
| Size (mm)                 | 80x73x78                             |
| Switch 1 Legend Sticker   | 01                                   |
| Switch 1 Style            | Selector switch non-illuminated      |
| Switch 1 Substyle         | 2 position selector                  |
| Width (mm)                | 73                                   |