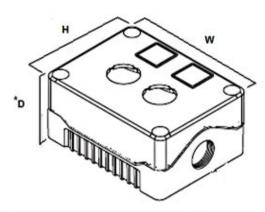

### **SPECIFICATION**

| Accessories Available     | DIN rail and flange snap-on brackets |
|---------------------------|--------------------------------------|
| Base Colour               | Black                                |
| Base Style                | Deep Base                            |
| Depth (mm)                | 78                                   |
| Enclosure Material        | ABS-UL94-HB                          |
| Height (mm)               | 80                                   |
| IP Rating                 | IP56                                 |
| Lid Colour                | Grey                                 |
| Min Temperature Rating °C | -10                                  |
| Max Temperature Rating °C | 65                                   |
| Number of Switches        | 1                                    |
| Size (mm)                 | 80x73x78                             |
| Switch 1 Legend Sticker   | 01                                   |
| Switch 1 Style            | Selector switch non-illuminated      |
| Switch 1 Substyle         | 2 position selector                  |
| Width (mm)                | 73                                   |