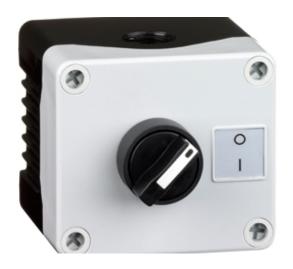

#### **DESCRIPTION**

Standard lever 2 position selector, grey cover, deep black base.

#### **CONTROL STATIONS FEATURES**

- Customised control station service available please ask for details.
- Insulation resistance >100MOhm @ 500VDC
- Enclosures sealed up to IP56
- Unique snap on Din Rail and Flange brackets
- Dust & waterproof for short-term submersion
- 4 sizes available! Accepting 1-4 push button switches
- · 2 contact blocks fitted as standard
- · Different voltage ratings are available
- Contact material Silver Bifurcated and serrated
- Operating Temperature -10 to +65°C
- Contact rating AC12 Resistive / AC15 Electromagnetic 240V (3A) / 415V (1.5A)
- · Mechanical life 1 million operations