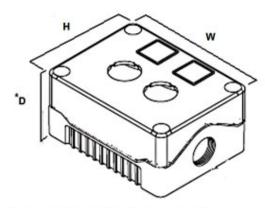

#### **SPECIFICATION**

| Accessories Available     | DIN rail and flange snap-on brackets |
|---------------------------|--------------------------------------|
| Base Colour               | Grey                                 |
| Base Style                | Deep base                            |
| Depth (mm)                | 78                                   |
| Enclosure Material        | ABS-UL94-HB                          |
| Height (mm)               | 80                                   |
| IP Rating                 | IP66                                 |
| Lid Colour                | Yellow                               |
| Min Temperature Rating °C | -10                                  |
| Max Temperature Rating °C | 65                                   |
| Number of Switches        | 1                                    |
| Size (mm)                 | 80x73x78                             |
| Switch 1 Style            | Pushbutton non-illuminated           |
| Switch 1 Substyle         | Mushroom head                        |
| Width (mm)                | 73                                   |