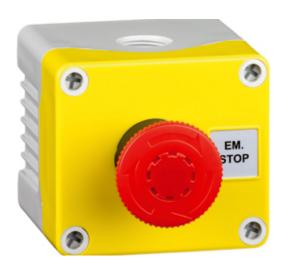

### DESCRIPTION

E-stop twist to release, deep base, yellow cover, grey base, red mushroom head EN418

#### **CONTROL STATIONS FEATURES**

- Customised control station service available please ask for details.
- Insulation resistance >100MOhm @ 500VDC
- · Enclosures sealed up to IP56
- Unique snap on Din Rail and Flange brackets
- · Dust & waterproof for short-term submersion
- 4 sizes available! Accepting 1-4 push button switches
- 2 contact blocks fitted as standard
- · Different voltage ratings are available
- · Contact material Silver Bifurcated and serrated
- Operating Temperature -10 to +65°C
- Contact rating AC12 Resistive / AC15 Electromagnetic 240V (3A) / 415V (1.5A)
- Mechanical life 1 million operations

#### **SPECIFICATION**

| Accessories Available     | DIN rail and flange snap-on brackets |
|---------------------------|--------------------------------------|
| Base Colour               | Grey                                 |
| Base Style                | Deep base                            |
| Depth (mm)                | 78                                   |
| Enclosure Material        | ABS-UL94-HB                          |
| Height (mm)               | 80                                   |
| IP Rating                 | IP66                                 |
| Lid Colour                | Yellow                               |
| Min Temperature Rating °C | -10                                  |
| Max Temperature Rating °C | 65                                   |
| Number of Switches        | 1                                    |
| Size (mm)                 | 80x73x78                             |
| Switch 1 Style            | Pushbutton non-illuminated           |
| Switch 1 Substyle         | Mushroom head                        |
| Width (mm)                | 73                                   |