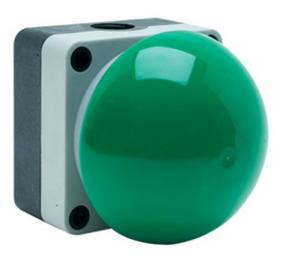

#### DESCRIPTION

Palm/foot switch green button. Push to stop/start - release to reset

#### **CONTROL STATIONS FEATURES**

- Customised control station service available please ask for details.
- Insulation resistance >100MOhm @ 500VDC
- · Enclosures sealed up to IP66
- Dust & waterproof for short-term submersion
- 4 sizes available! Accepting 1-4 push button switches
- · 2 contact blocks fitted as standard
- Different voltage ratings are available
- · Contact material Silver Bifurcated and serrated
- Operating Temperature -10 to +65°C
- Contact rating AC12 Resistive / AC15 Electromagnetic 240V (3A) / 415V (1.5A)
- Mechanical life 1 million operations

#### SPECIFICATION

| Accessories Available     | DIN rail and flange snap-on brackets                                  |
|---------------------------|-----------------------------------------------------------------------|
| Base Colour               | Black                                                                 |
| Base Style                | Standard base                                                         |
| Commonto                  | Photo is just a representative of push button, actual colour is green |
| Comments<br>Depth (mm)    | 102.5                                                                 |
| Enclosure Material        | ABS-UL94-HB                                                           |
| Height (mm)               | 85                                                                    |
| IP Rating                 | IP66                                                                  |
| Lid Colour                | Green                                                                 |
| Min Temperature Rating °C | -10                                                                   |
| Max Temperature Rating °C | 65                                                                    |
| Number of Switches        | 1                                                                     |
| Size (mm)                 | 85x69x102.5                                                           |
| Switch 1 Style            | Pushbutton non-illuminated                                            |
| Switch 1 Substyle         | Palm/foot                                                             |
| Width (mm)                | 69                                                                    |