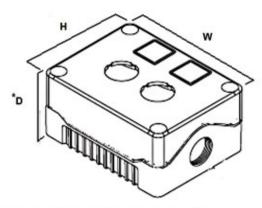

#### SPECIFICATION

| Accessories Available     | DIN rail and flange snap-on brackets                                  |
|---------------------------|-----------------------------------------------------------------------|
| Base Colour               | Black                                                                 |
| Base Style                | Standard base                                                         |
| Commonto                  | Photo is just a representative of push button, actual colour is green |
| Comments<br>Depth (mm)    | 102.5                                                                 |
| Enclosure Material        | ABS-UL94-HB                                                           |
| Height (mm)               | 85                                                                    |
| IP Rating                 | IP66                                                                  |
| Lid Colour                | Green                                                                 |
| Min Temperature Rating °C | -10                                                                   |
| Max Temperature Rating °C | 65                                                                    |
| Number of Switches        | 1                                                                     |
| Size (mm)                 | 85x69x102.5                                                           |
| Switch 1 Style            | Pushbutton non-illuminated                                            |
| Switch 1 Substyle         | Palm/foot                                                             |
| Width (mm)                | 69                                                                    |