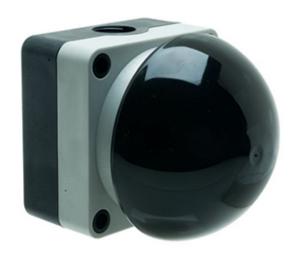

#### **DESCRIPTION**

Palm/foot switch black button. Push to stop/start - release to reset

### **SPECIFICATION**

| Accessories Available     | DIN rail and flange snap-on brackets                                  |
|---------------------------|-----------------------------------------------------------------------|
| Base Colour               | Black                                                                 |
| Base Style                | Standard base                                                         |
| Comments                  | Photo is just a representative of push button, actual colour is black |
| Comments<br>Depth (mm)    | 102.5                                                                 |
| Enclosure Material        | ABS-UL94-HB                                                           |
| Height (mm)               | 85                                                                    |
| IP Rating                 | IP66                                                                  |
| Lid Colour                | Black                                                                 |
| Min Temperature Rating °C | -10                                                                   |
| Max Temperature Rating °C | 65                                                                    |
| Number of Switches        | 1                                                                     |
| Size (mm)                 | 85x69x102.5                                                           |
| Switch 1 Style            | Pushbutton non-illuminated                                            |
| Switch 1 Substyle         | Palm/foot                                                             |
| Width (mm)                | 69                                                                    |