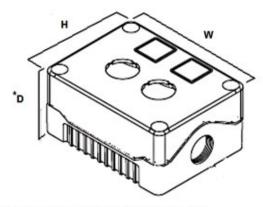

### **SPECIFICATION**

| Accessories Available     | DIN rail and flange snap-on brackets                                  |
|---------------------------|-----------------------------------------------------------------------|
| Base Colour               | Black                                                                 |
| Base Style                | Standard base                                                         |
| Comments                  | Photo is just a representative of push button, actual colour is black |
| Comments<br>Depth (mm)    | 102.5                                                                 |
| Enclosure Material        | ABS-UL94-HB                                                           |
| Height (mm)               | 85                                                                    |
| IP Rating                 | IP66                                                                  |
| Lid Colour                | Black                                                                 |
| Min Temperature Rating °C | -10                                                                   |
| Max Temperature Rating °C | 65                                                                    |
| Number of Switches        | 1                                                                     |
| Size (mm)                 | 85x69x102.5                                                           |
| Switch 1 Style            | Pushbutton non-illuminated                                            |
| Switch 1 Substyle         | Palm/foot                                                             |
| Width (mm)                | 69                                                                    |