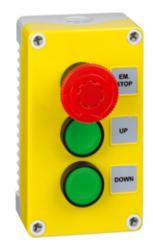

### DESCRIPTION

E-stop twist to release and 2 black push buttons for up/down, left/right, yellow cover, grey base.

#### **SPECIFICATION**

| Accessories Available     | DIN rail and flange snap-on brackets |
|---------------------------|--------------------------------------|
| Base Colour               | Grey                                 |
| Base Style                | Standard base                        |
| Depth (mm)                | 53                                   |
| Enclosure Material        | ABS-UL94-HB                          |
| Height (mm)               | 80                                   |
| IP Rating                 | IP56                                 |
| Lid Colour                | Yellow                               |
| Min Temperature Rating °C | -10                                  |
| Max Temperature Rating °C | 65                                   |
| Number of Switches        | 3                                    |
| Size (mm)                 | 80x139x53                            |
| Switch 1 Style            | Pushbutton non-illuminated           |
| Switch 1 Substyle         | Mushroom head                        |
| Switch 2 legend Sticker   | UP                                   |
| Switch 2 Style            | Pushbutton non-illuminated           |
| Switch 2 Substyle         | Flush head                           |
| Switch 3 legend Sticker   | DOWN                                 |
| Switch 3 Style            | Pushbutton non-illuminated           |
| Switch 3 Substyle         | Flush head                           |
| Width (mm)                | 139                                  |