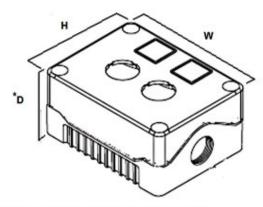

#### **SPECIFICATION**

| Accessories Available     | DIN rail and flange snap-on brackets |
|---------------------------|--------------------------------------|
| Base Colour               | Grey                                 |
| Base Style                | Standard base                        |
| Depth (mm)                | 53                                   |
| Enclosure Material        | ABS-UL94-HB                          |
| Height (mm)               | 80                                   |
| IP Rating                 | IP56                                 |
| Lid Colour                | Yellow                               |
| Min Temperature Rating °C | -10                                  |
| Max Temperature Rating °C | 65                                   |
| Number of Switches        | 3                                    |
| Size (mm)                 | 80x139x53                            |
| Switch 1 Style            | Pushbutton non-illuminated           |
| Switch 1 Substyle         | Mushroom head                        |
| Switch 2 legend Sticker   | UP                                   |
| Switch 2 Style            | Pushbutton non-illuminated           |
| Switch 2 Substyle         | Flush head                           |
| Switch 3 legend Sticker   | DOWN                                 |
| Switch 3 Style            | Pushbutton non-illuminated           |
| Switch 3 Substyle         | Flush head                           |
| Width (mm)                | 139                                  |