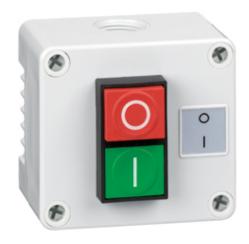

## Dual Pushbutton, Single Switch Housing

Range: Control Stations

Order Code: SCS-PSD-GG-RGX (1DE.01.10AG)

\*Enclosure only except 1DE .SP series where D includes actuator height

## **DESCRIPTION**

Grey cover, grey base, double push button red/green

## **CONTROL STATIONS FEATURES**

- Customised control station service available please ask for details.
- Insulation resistance >100MOhm @ 500VDC
- Enclosures sealed up to IP56
- · Unique snap on Din Rail and Flange brackets
- · Dust & waterproof for short-term submersion
- 4 sizes available! Accepting 1-4 push button switches
- · 2 contact blocks fitted as standard
- · Different voltage ratings are available
- · Contact material Silver Bifurcated and serrated
- Operating Temperature -10 to +65°C
- Contact rating AC12 Resistive / AC15 Electromagnetic 240V (3A) / 415V (1.5A)
- Mechanical life 1 million operations

## **SPECIFICATION**

| Accessories Available     | DIN rail and flange snap-on brackets             |
|---------------------------|--------------------------------------------------|
| Base Colour               | Grey                                             |
| Base Style                | Standard base                                    |
| Depth (mm)                | 53                                               |
| Enclosure Material        | ABS-UL94-HB                                      |
| Height (mm)               | 80                                               |
| IP Rating                 | IP56                                             |
| Lid Colour                | Grey                                             |
| Min Temperature Rating °C | -10                                              |
| Max Temperature Rating °C | 65                                               |
| Number of Switches        | 1                                                |
| Size (mm)                 | 80x73x53                                         |
| Switch 1 Style            | Pushbutton non-illuminated                       |
| Switch 1 Substyle         | Dual pushbutton red/green, single switch housing |
| Width (mm)                | 73                                               |