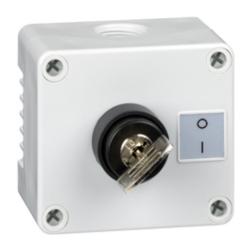

#### **DESCRIPTION**

Key 2 position selector grey cover, grey base.

### **SPECIFICATION**

| Accessories Available     | DIN rail and flange snap-on brackets |
|---------------------------|--------------------------------------|
| Base Colour               | Grey                                 |
| Base Style                | Standard base                        |
| Depth (mm)                | 53                                   |
| Enclosure Material        | ABS-UL94-HB                          |
| Height (mm)               | 80                                   |
| IP Rating                 | IP56                                 |
| Lid Colour                | Grey                                 |
| Min Temperature Rating °C | -10                                  |
| Max Temperature Rating °C | 65                                   |
| Number of Switches        | 1                                    |
| Size (mm)                 | 80x73x53                             |
| Switch 1 Style            | Key Selector switch                  |
| Switch 1 Substyle         | 2 position selector                  |
| Width (mm)                | 73                                   |