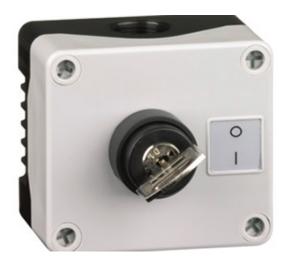

#### **DESCRIPTION**

Key 2 position selector, grey cover, black base.

### **SPECIFICATION**

| Accessories Available     | DIN rail and flange snap-on brackets |
|---------------------------|--------------------------------------|
| Base Colour               | Black                                |
| Base Style                | Standard base                        |
| Depth (mm)                | 53                                   |
| Enclosure Material        | ABS-UL94-HB                          |
| Height (mm)               | 80                                   |
| IP Rating                 | IP56                                 |
| Lid Colour                | Grey                                 |
| Min Temperature Rating °C | -10                                  |
| Max Temperature Rating °C | 65                                   |
| Number of Switches        | 1                                    |
| Size (mm)                 | 80x73x53                             |
| Switch 1 Style            | Key Selector switch                  |
| Switch 1 Substyle         | 2 position selector                  |
| Width (mm)                | 73                                   |