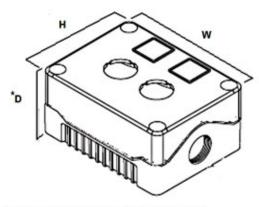

### **SPECIFICATION**

| Accessories Available     | DIN rail and flange snap-on brackets |
|---------------------------|--------------------------------------|
| Base Colour               | Black                                |
| Base Style                | Standard base                        |
| Depth (mm)                | 53                                   |
| Enclosure Material        | ABS-UL94-HB                          |
| Height (mm)               | 80                                   |
| IP Rating                 | IP56                                 |
| Lid Colour                | Grey                                 |
| Min Temperature Rating °C | -10                                  |
| Max Temperature Rating °C | 65                                   |
| Number of Switches        | 1                                    |
| Size (mm)                 | 80x73x53                             |
| Switch 1 Style            | Key Selector switch                  |
| Switch 1 Substyle         | 2 position selector                  |
| Width (mm)                | 73                                   |