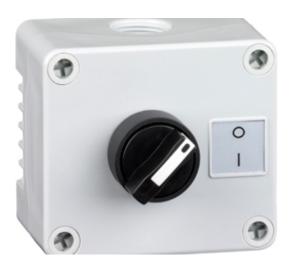

#### DESCRIPTION

Standard lever 2 position selector, grey cover, grey base.

### **CONTROL STATIONS FEATURES**

- Customised control station service available please ask for details.
- Insulation resistance >100MOhm @ 500VDC
- · Enclosures sealed up to IP56
- Unique snap on Din Rail and Flange brackets
- Dust & waterproof for short-term submersion
- 4 sizes available! Accepting 1-4 push button switches
- 2 contact blocks fitted as standard
- · Different voltage ratings are available
- · Contact material Silver Bifurcated and serrated
- Operating Temperature -10 to +65°C
- Contact rating AC12 Resistive / AC15 Electromagnetic 240V (3A) / 415V (1.5A)
- Mechanical life 1 million operations

#### SPECIFICATION

| Accessories Available     | DIN rail and flange snap-on brackets |
|---------------------------|--------------------------------------|
| Base Colour               | Grey                                 |
| Base Style                | Standard base                        |
| Depth (mm)                | 53                                   |
| Enclosure Material        | ABS-UL94-HB                          |
| Height (mm)               | 80                                   |
| IP Rating                 | IP56                                 |
| Lid Colour                | Grey                                 |
| Min Temperature Rating °C | -10                                  |
| Max Temperature Rating °C | 65                                   |
| Number of Switches        | 1                                    |
| Size (mm)                 | 80x73x53                             |
| Switch 1 Style            | Selector switch non-illuminated      |
| Switch 1 Substyle         | 2 position selector                  |
| Width (mm)                | 73                                   |