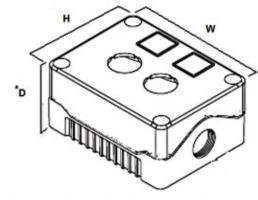

#### SPECIFICATION

| Accessories Available     | DIN rail and flange snap-on brackets |
|---------------------------|--------------------------------------|
| Base Colour               | Grey                                 |
| Base Style                | Standard base                        |
| Depth (mm)                | 53                                   |
| Enclosure Material        | ABS-UL94-HB                          |
| Height (mm)               | 80                                   |
| IP Rating                 | IP56                                 |
| Lid Colour                | Grey                                 |
| Min Temperature Rating °C | -10                                  |
| Max Temperature Rating °C | 65                                   |
| Number of Switches        | 1                                    |
| Size (mm)                 | 80x73x53                             |
| Switch 1 Style            | Selector switch non-illuminated      |
| Switch 1 Substyle         | 2 position selector                  |
| Width (mm)                | 73                                   |