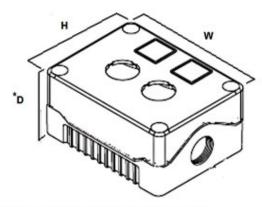

## **Range: Control Stations**

Order Code: SCS-PSS-BG-BXX (1DE.01.08AB)

\*Enclosure only except 1DE .SP series where D includes actuator height

#### SPECIFICATION

| Accessories Available     | DIN rail and flange snap-on brackets |
|---------------------------|--------------------------------------|
| Base Colour               | Black                                |
| Base Style                | Standard base                        |
| Depth (mm)                | 53                                   |
| Enclosure Material        | ABS-UL94-HB                          |
| Height (mm)               | 80                                   |
| IP Rating                 | IP56                                 |
| Lid Colour                | Grey                                 |
| Min Temperature Rating °C | -10                                  |
| Max Temperature Rating °C | 65                                   |
| Number of Switches        | 1                                    |
| Size (mm)                 | 80x73x53                             |
| Switch 1 Style            | Selector switch non-illuminated      |
| Switch 1 Substyle         | 2 position selector                  |
| Width (mm)                | 73                                   |