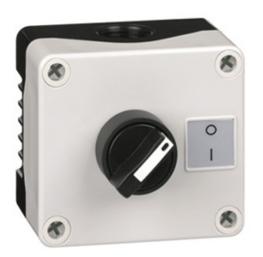

### DESCRIPTION

Standard lever 2 position selector, grey cover, black base.

### **CONTROL STATIONS FEATURES**

- Customised control station service available please ask for details.
- Insulation resistance >100MOhm @ 500VDC
- · Enclosures sealed up to IP56
- Unique snap on Din Rail and Flange brackets
- Dust & waterproof for short-term submersion
- 4 sizes available! Accepting 1-4 push button switches
- 2 contact blocks fitted as standard
- · Different voltage ratings are available
- · Contact material Silver Bifurcated and serrated
- Operating Temperature -10 to +65°C
- Contact rating AC12 Resistive / AC15 Electromagnetic 240V (3A) / 415V (1.5A)
- Mechanical life 1 million operations