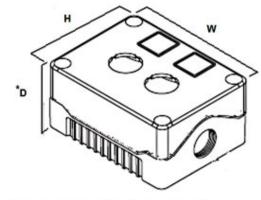

#### **SPECIFICATION**

| Accessories Available     | DIN rail and flange snap-on brackets  |
|---------------------------|---------------------------------------|
| Base Colour               | Grey                                  |
| Base Style                | Standard base                         |
| Depth (mm)                | 53                                    |
| Enclosure Material        | ABS-UL94-HB                           |
| Height (mm)               | 80                                    |
| IP Rating                 | IP56                                  |
| Lid Colour                | Yellow                                |
| Min Temperature Rating °C | -10                                   |
| Max Temperature Rating °C | 65                                    |
| Number of Switches        | 1                                     |
| Size (mm)                 | 80x73x53                              |
| Switch 1 Style            | Pushbutton non-illuminated, key reset |
| Switch 1 Substyle         | Mushroom head key reset               |
| Width (mm)                | 73                                    |