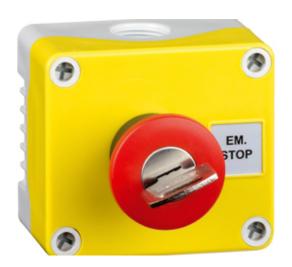

#### DESCRIPTION

E-stop c/w key reset, yellow cover, grey base, red mushroom head EN418

### **CONTROL STATIONS FEATURES**

- Customised control station service available please ask for details.
- Insulation resistance >100MOhm @ 500VDC
- · Enclosures sealed up to IP56
- Unique snap on Din Rail and Flange brackets
- · Dust & waterproof for short-term submersion
- 4 sizes available! Accepting 1-4 push button switches
- 2 contact blocks fitted as standard
- · Different voltage ratings are available
- · Contact material Silver Bifurcated and serrated
- Operating Temperature -10 to +65°C
- Contact rating AC12 Resistive / AC15 Electromagnetic 240V (3A) / 415V (1.5A)
- Mechanical life 1 million operations

#### **SPECIFICATION**

| Accessories Available     | DIN rail and flange snap-on brackets  |
|---------------------------|---------------------------------------|
| Base Colour               | Grey                                  |
| Base Style                | Standard base                         |
| Depth (mm)                | 53                                    |
| Enclosure Material        | ABS-UL94-HB                           |
| Height (mm)               | 80                                    |
| IP Rating                 | IP56                                  |
| Lid Colour                | Yellow                                |
| Min Temperature Rating °C | -10                                   |
| Max Temperature Rating °C | 65                                    |
| Number of Switches        | 1                                     |
| Size (mm)                 | 80x73x53                              |
| Switch 1 Style            | Pushbutton non-illuminated, key reset |
| Switch 1 Substyle         | Mushroom head key reset               |
| Width (mm)                | 73                                    |