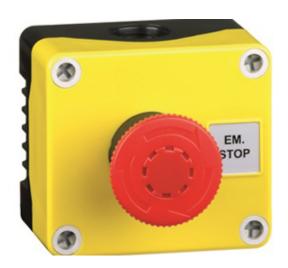

#### DESCRIPTION

E-stop twist to release, yellow cover, black base, red mushroom head EN418.

#### **CONTROL STATIONS FEATURES**

- Customised control station service available please ask for details.
- Insulation resistance >100MOhm @ 500VDC
- · Enclosures sealed up to IP56
- Unique snap on Din Rail and Flange brackets
- · Dust & waterproof for short-term submersion
- 4 sizes available! Accepting 1-4 push button switches
- 2 contact blocks fitted as standard
- · Different voltage ratings are available
- · Contact material Silver Bifurcated and serrated
- Operating Temperature -10 to +65°C
- Contact rating AC12 Resistive / AC15 Electromagnetic 240V (3A) / 415V (1.5A)
- Mechanical life 1 million operations