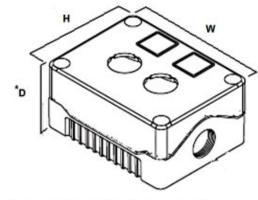

#### SPECIFICATION

| Accessories Available     | DIN rail and flange snap-on brackets |
|---------------------------|--------------------------------------|
| Base Colour               | Black                                |
| Base Style                | Standard base                        |
| Depth (mm)                | 53                                   |
| Enclosure Material        | ABS-UL94-HB                          |
| Height (mm)               | 80                                   |
| IP Rating                 | IP66                                 |
| Lid Colour                | Yellow                               |
| Min Temperature Rating °C | -10                                  |
| Max Temperature Rating °C | 65                                   |
| Number of Switches        | 1                                    |
| Size (mm)                 | 80x73x53                             |
| Switch 1 Style            | Pushbutton non-illuminated           |
| Switch 1 Substyle         | Mushroom head                        |
| Width (mm)                | 73                                   |