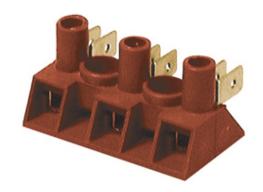

## **DESCRIPTION**

2 Pole screw to tab terminal block with wire protector

Subject to technical modification without notice.

Typographical and other errors do not justify claim for damages.

## **SPECIFICATION**

| Number of Poles            | 2                                                                           |
|----------------------------|-----------------------------------------------------------------------------|
| Tabs Per Pole              | 2                                                                           |
| Tab Size (mm)              | 6.3x0.8                                                                     |
| Terminal Material          | Zinc-plated steel                                                           |
| Terminal Type              | Wire Protected                                                              |
| Body Material              | Polyamide, glass fibre reinforced                                           |
| UL94 Rating                | UL94V0                                                                      |
| Max Conductor Size (Sq mm) | 4                                                                           |
| Min Conductor Size AWG     | 22                                                                          |
| Max Conductor Size AWG     | 12                                                                          |
| Max Current (A)            | 25                                                                          |
| Max Voltage (V)            | 450                                                                         |
| Min Temperature Rating °C  | -5                                                                          |
| Max Temperature Rating °C  | 150                                                                         |
| Pitch (mm)                 | 16                                                                          |
| Height (mm)                | 21.3                                                                        |
| Width (mm)                 | 26                                                                          |
| Length (mm)                | 25                                                                          |
| Comments                   | Photo is just a representative of terminal block, see line drawing for pole |
|                            | size and pitch                                                              |