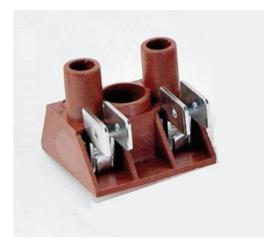

### DESCRIPTION

2 Pole screw to tab terminal block

Subject to technical modification without notice. Typographical and other errors do not justify claim for damages.

#### **SPECIFICATION**

| Number of Poles            | 2                                                                           |
|----------------------------|-----------------------------------------------------------------------------|
| Tabs Per Pole              | 2                                                                           |
| Tab Size (mm)              | 6.3x0.8                                                                     |
| Terminal Material          | Zinc-plated steel                                                           |
| Body Material              | Polyamide, glass fibre reinforced                                           |
| UL94 Rating                | UL94V0                                                                      |
| Max Conductor Size (Sq mm) | 4                                                                           |
| Min Conductor Size AWG     | 20                                                                          |
| Max Conductor Size AWG     | 12                                                                          |
| Max Current (A)            | 25                                                                          |
| Max Voltage (V)            | 450                                                                         |
| Min Temperature Rating °C  | -5                                                                          |
| Max Temperature Rating °C  | 150                                                                         |
| Pitch (mm)                 | 16                                                                          |
| Height (mm)                | 21.3                                                                        |
| Width (mm)                 | 26                                                                          |
| Length (mm)                | 25                                                                          |
| Comments                   | Photo is just a representative of terminal block, see line drawing for pole |
|                            | size and pitch                                                              |