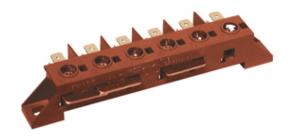

## DESCRIPTION

6 Pole screw to tab terminal block with integrated earth bracket

Subject to technical modification without notice. Typographical and other errors do not justify claim for damages.

#### **SPECIFICATION**

| Number of Poles            | 6                                                                           |
|----------------------------|-----------------------------------------------------------------------------|
| Tabs Per Pole              | 3                                                                           |
| Tab Size (mm)              | 6.3x0.8                                                                     |
| Terminal Material          | Zinc-plated steel                                                           |
| Body Material              | Polyamide, glass fibre reinforced                                           |
| UL94 Rating                | UL94V0                                                                      |
| Max Conductor Size (Sq mm) | 6                                                                           |
| Min Conductor Size AWG     | 22                                                                          |
| Max Conductor Size AWG     | 8                                                                           |
| Max Current (A)            | 40                                                                          |
| Max Voltage (V)            | 450                                                                         |
| Min Temperature Rating °C  | -5                                                                          |
| Max Temperature Rating °C  | 150                                                                         |
| Pitch (mm)                 | 17.7                                                                        |
| Height (mm)                | 24                                                                          |
| Length (mm)                | 134.4                                                                       |
| Accessories Available      | PA269                                                                       |
| Comments                   | Photo is just a representative of terminal block, see line drawing for pole |
|                            | size and pitch                                                              |