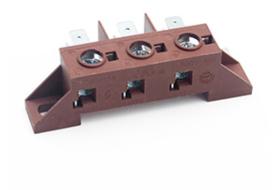

## DESCRIPTION

3 Pole screw to tab terminal block with integrated earth bracket

Subject to technical modification without notice. Typographical and other errors do not justify claim for damages.

#### **SPECIFICATION**

| Number of Poles            | 3                                                                           |
|----------------------------|-----------------------------------------------------------------------------|
| Tabs Per Pole              | 3                                                                           |
| Tab Size (mm)              | 6.3x0.8                                                                     |
| Terminal Material          | Zinc-plated steel                                                           |
| Body Material              | Polyamide, glass fibre reinforced                                           |
| UL94 Rating                | UL94V0                                                                      |
| Max Conductor Size (Sq mm) | 6                                                                           |
| Min Conductor Size AWG     | 22                                                                          |
| Max Conductor Size AWG     | 8                                                                           |
| Max Current (A)            | 40                                                                          |
| Max Voltage (V)            | 450                                                                         |
| Min Temperature Rating °C  | -5                                                                          |
| Max Temperature Rating °C  | 150                                                                         |
| Pitch (mm)                 | 17.7                                                                        |
| Height (mm)                | 24                                                                          |
| Width (mm)                 | 31.5                                                                        |
| Length (mm)                | 81.3                                                                        |
| Accessories Available      | PA269                                                                       |
| Comments                   | Photo is just a representative of terminal block, see line drawing for pole |
|                            | size and pitch                                                              |